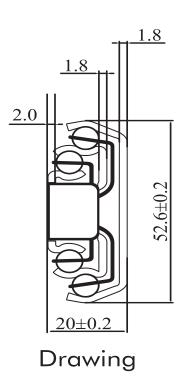

- Ball bearing Slides for Very Smooth Running And Extra Strength and Precision control for silky smooth running action & high lateral stability for drawer with grooved, rebated of loosely fitted drawer bottom.
- Using a release lever, drawer can be detached from the runner and thus removed and re-fittedwith ease
- For Commercial and Residential Furniture Application
- Weight Capacity Upto 120 Kg, Channel Length -20, 24, 30, 36 Inch, Channel Width - 45 mm
- Drawer Runner With Cold Rolled Steel Material With Zinc Coating For Longer Durability