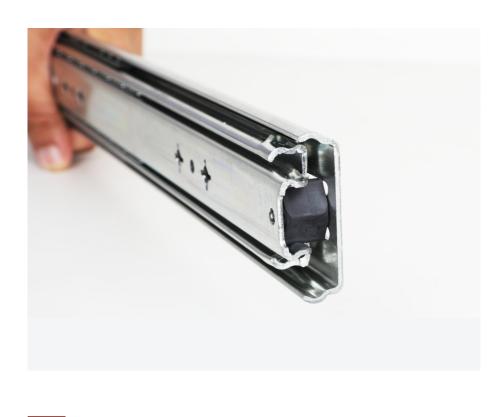

- Ball bearing Slides for Very Smooth Running And Extra Strength and Precision control for silky smooth running action & high lateral stability for drawer with grooved, rebated of loosely fitted drawer bottom.
- Using a release lever, drawer can be detached from the runner and thus removed and re-fittedwith ease
- For Commercial and Residential Furniture Application
- Weight Capacity Upto 120 Kg, Channel Length -20, 24, 30, 36 Inch, Channel Width - 45 mm
- Drawer Runner With Cold Rolled Steel Material With Zinc Coating For Longer Durability